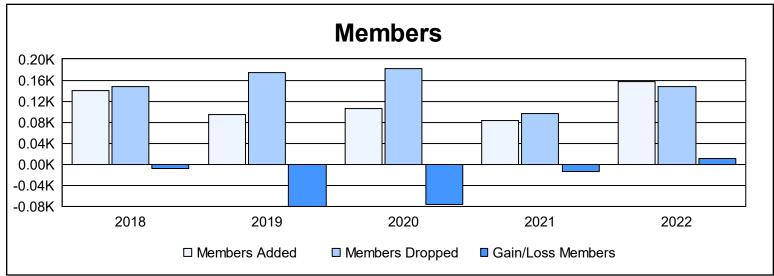

District 20 Y

As of June 2022 Cumulative

| Year      | New<br>Clubs | Dropped<br>Clubs | Gain/<br>Loss<br>Clubs | New<br>Members | Charter<br>Members | Reinstate<br>Members | Transfer<br>Members | Total<br>Member<br>Added | Total<br>Members<br>Dropped | Gain/<br>Loss<br>Members |
|-----------|--------------|------------------|------------------------|----------------|--------------------|----------------------|---------------------|--------------------------|-----------------------------|--------------------------|
| 2017-2018 | 0            | 0                | 0                      | 129            | 1                  | 7                    | 3                   | 140                      | 148                         | -8                       |
| 2018-2019 | 0            | 1                | -1                     | 78             | 0                  | 10                   | 7                   | 95                       | 175                         | -80                      |
| 2019-2020 | 1            | 2                | -1                     | 66             | 24                 | 2                    | 13                  | 105                      | 181                         | -76                      |
| 2020-2021 | 1            | 2                | -1                     | 51             | 29                 | 2                    | 1                   | 83                       | 97                          | -14                      |
| 2021-2022 | 1            | 1                | 0                      | 114            | 37                 | 3                    | 3                   | 157                      | 147                         | 10                       |
| Average   | 1            | 1                | -1                     | 88             | 18                 | 5                    | 5                   | 116                      | 150                         | -34                      |