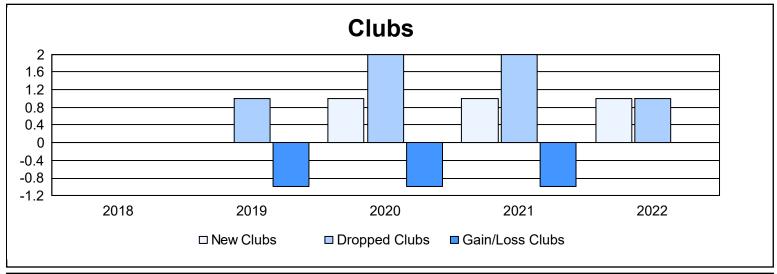

District 20 Y

As of June 2022 Cumulative

| Year      | New<br>Clubs | Dropped<br>Clubs | Gain/<br>Loss<br>Clubs | New<br>Members | Charter<br>Members | Reinstate<br>Members | Transfer<br>Members | Total<br>Member<br>Added | Total<br>Members<br>Dropped | Gain/<br>Loss<br>Members |
|-----------|--------------|------------------|------------------------|----------------|--------------------|----------------------|---------------------|--------------------------|-----------------------------|--------------------------|
| 2017-2018 | 0            | 0                | 0                      | 129            | 1                  | 7                    | 3                   | 140                      | 148                         | -8                       |
| 2018-2019 | 0            | 1                | -1                     | 78             | 0                  | 10                   | 7                   | 95                       | 175                         | -80                      |
| 2019-2020 | 1            | 2                | -1                     | 66             | 24                 | 2                    | 13                  | 105                      | 181                         | -76                      |
| 2020-2021 | 1            | 2                | -1                     | 51             | 29                 | 2                    | 1                   | 83                       | 97                          | -14                      |
| 2021-2022 | 1            | 1                | 0                      | 114            | 37                 | 3                    | 3                   | 157                      | 147                         | 10                       |
| Average   | 1            | 1                | -1                     | 88             | 18                 | 5                    | 5                   | 116                      | 150                         | -34                      |